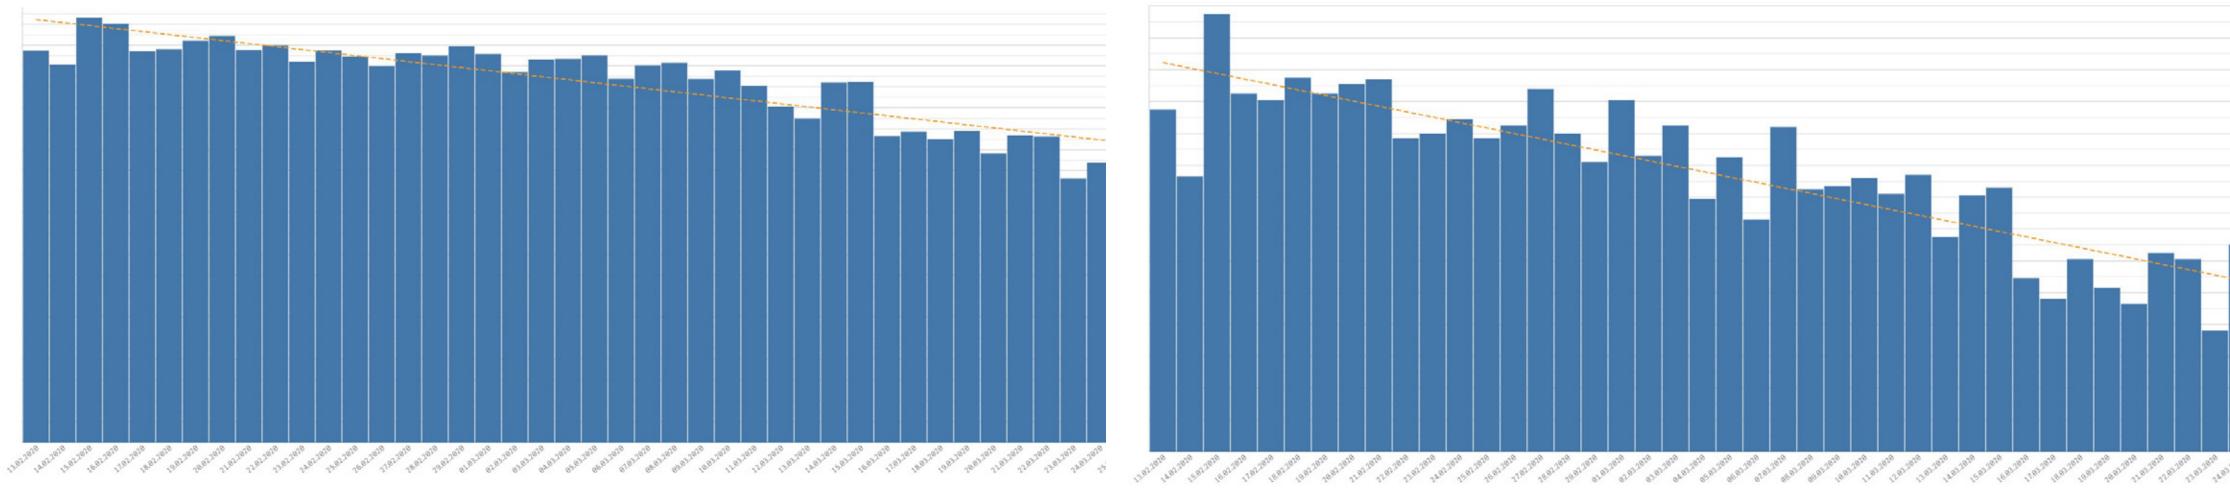

KPIs showed a sharp drop after the coronavirus began spreading in Italy, but they are now starting to recover.

### Sessions (daily)

### Checkouts (daily)