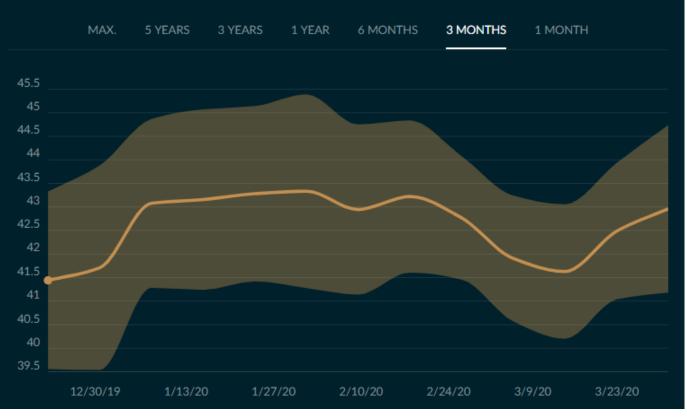

## Financial Performance of Popular Watches

Prices for iconic Swiss watches remain stable.

### Prices (3 months)

For future updates send an email to watch-industry@chrono24.com

 OF THE ESTIMATED WORTH (1) in thous. \$

 MAX. 5 YEARS
 3 YEARS
 1 YEAR
 6 MONTHS
 3 MONTHS
 1 MONTH