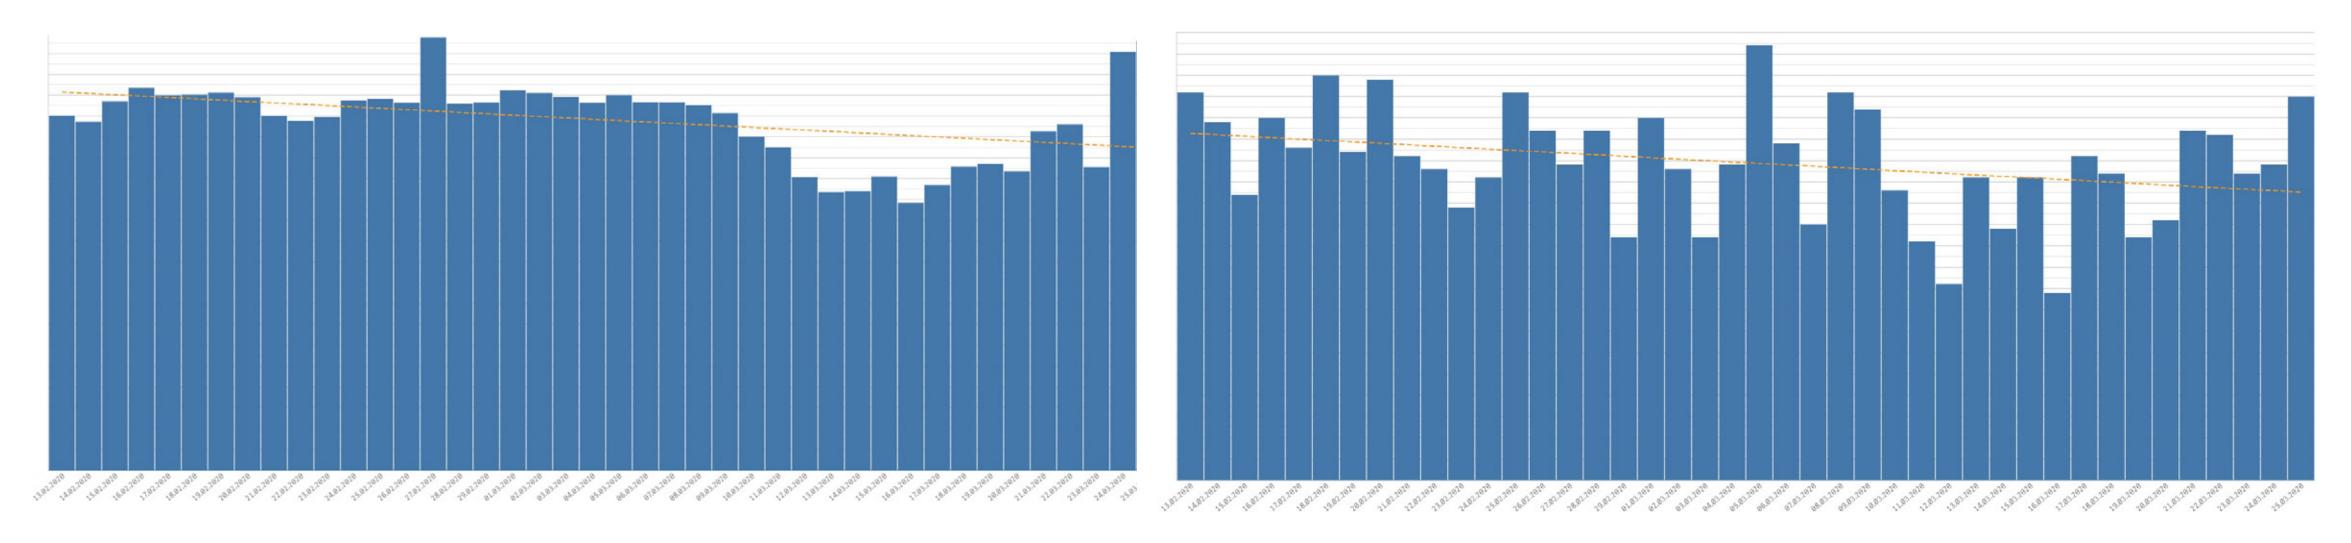

## Global Visits Over Time

There was a sharp dip in sessions after the coronavirus crisis began spreading outside of China, but we're already seeing the first signs of recovery.

#### Sessions (daily)

|         |                          |                   |                      |                                                        | ****                                           |                                                                                                                                                                                                                                                                                                                                                                                                                                                                                                                                                                                                                                                                                                                                                                            |                                     |                                          |
|---------|--------------------------|-------------------|----------------------|--------------------------------------------------------|------------------------------------------------|----------------------------------------------------------------------------------------------------------------------------------------------------------------------------------------------------------------------------------------------------------------------------------------------------------------------------------------------------------------------------------------------------------------------------------------------------------------------------------------------------------------------------------------------------------------------------------------------------------------------------------------------------------------------------------------------------------------------------------------------------------------------------|-------------------------------------|------------------------------------------|
|         |                          |                   |                      |                                                        |                                                |                                                                                                                                                                                                                                                                                                                                                                                                                                                                                                                                                                                                                                                                                                                                                                            |                                     |                                          |
|         |                          |                   |                      |                                                        |                                                |                                                                                                                                                                                                                                                                                                                                                                                                                                                                                                                                                                                                                                                                                                                                                                            |                                     |                                          |
|         |                          |                   |                      |                                                        |                                                |                                                                                                                                                                                                                                                                                                                                                                                                                                                                                                                                                                                                                                                                                                                                                                            |                                     |                                          |
|         |                          |                   |                      |                                                        |                                                |                                                                                                                                                                                                                                                                                                                                                                                                                                                                                                                                                                                                                                                                                                                                                                            |                                     |                                          |
|         |                          |                   |                      |                                                        |                                                |                                                                                                                                                                                                                                                                                                                                                                                                                                                                                                                                                                                                                                                                                                                                                                            |                                     |                                          |
|         |                          |                   |                      |                                                        |                                                |                                                                                                                                                                                                                                                                                                                                                                                                                                                                                                                                                                                                                                                                                                                                                                            |                                     |                                          |
|         |                          |                   |                      |                                                        |                                                |                                                                                                                                                                                                                                                                                                                                                                                                                                                                                                                                                                                                                                                                                                                                                                            |                                     |                                          |
|         |                          |                   |                      |                                                        |                                                |                                                                                                                                                                                                                                                                                                                                                                                                                                                                                                                                                                                                                                                                                                                                                                            |                                     |                                          |
| 20,2020 | 1929 2929<br>23.92 24.92 | 2.82.82.282.82.29 | 1.97.19.19.19.19.97. | 97.83.95.93.93.93.93.94.9<br>1959 95.93.93.93.93.94.95 | 2.02.0 2020 07.02.00<br>2.02.0 2.02.0 01.03.20 | 78, 78, 89, 18, 83, 17, 83, 17, 83, 15, 83, 10, 83, 10, 83, 10, 83, 10, 83, 10, 83, 10, 83, 10, 83, 10, 83, 10, 83, 10, 83, 10, 83, 10, 83, 10, 83, 10, 83, 10, 83, 10, 83, 10, 83, 10, 83, 10, 83, 10, 83, 10, 83, 10, 83, 10, 83, 10, 83, 10, 83, 10, 83, 10, 83, 10, 83, 10, 83, 10, 83, 10, 83, 10, 83, 10, 83, 10, 83, 10, 83, 10, 83, 10, 83, 10, 83, 10, 83, 10, 83, 10, 83, 10, 83, 10, 83, 10, 83, 10, 83, 10, 83, 10, 83, 10, 83, 10, 83, 10, 83, 10, 83, 10, 83, 10, 83, 10, 83, 10, 83, 10, 83, 10, 83, 10, 83, 10, 83, 10, 83, 10, 83, 10, 83, 10, 83, 10, 83, 10, 83, 10, 83, 10, 83, 10, 83, 10, 83, 10, 83, 10, 83, 10, 83, 10, 83, 10, 83, 10, 83, 10, 83, 10, 83, 10, 83, 10, 83, 10, 83, 10, 83, 10, 83, 10, 83, 10, 10, 10, 10, 10, 10, 10, 10, 10, 10 | 13.83.14.83.29.93.16.83.17.83.18.83 | 1983,1919,1918,1918,1919,1919,1919,1919, |