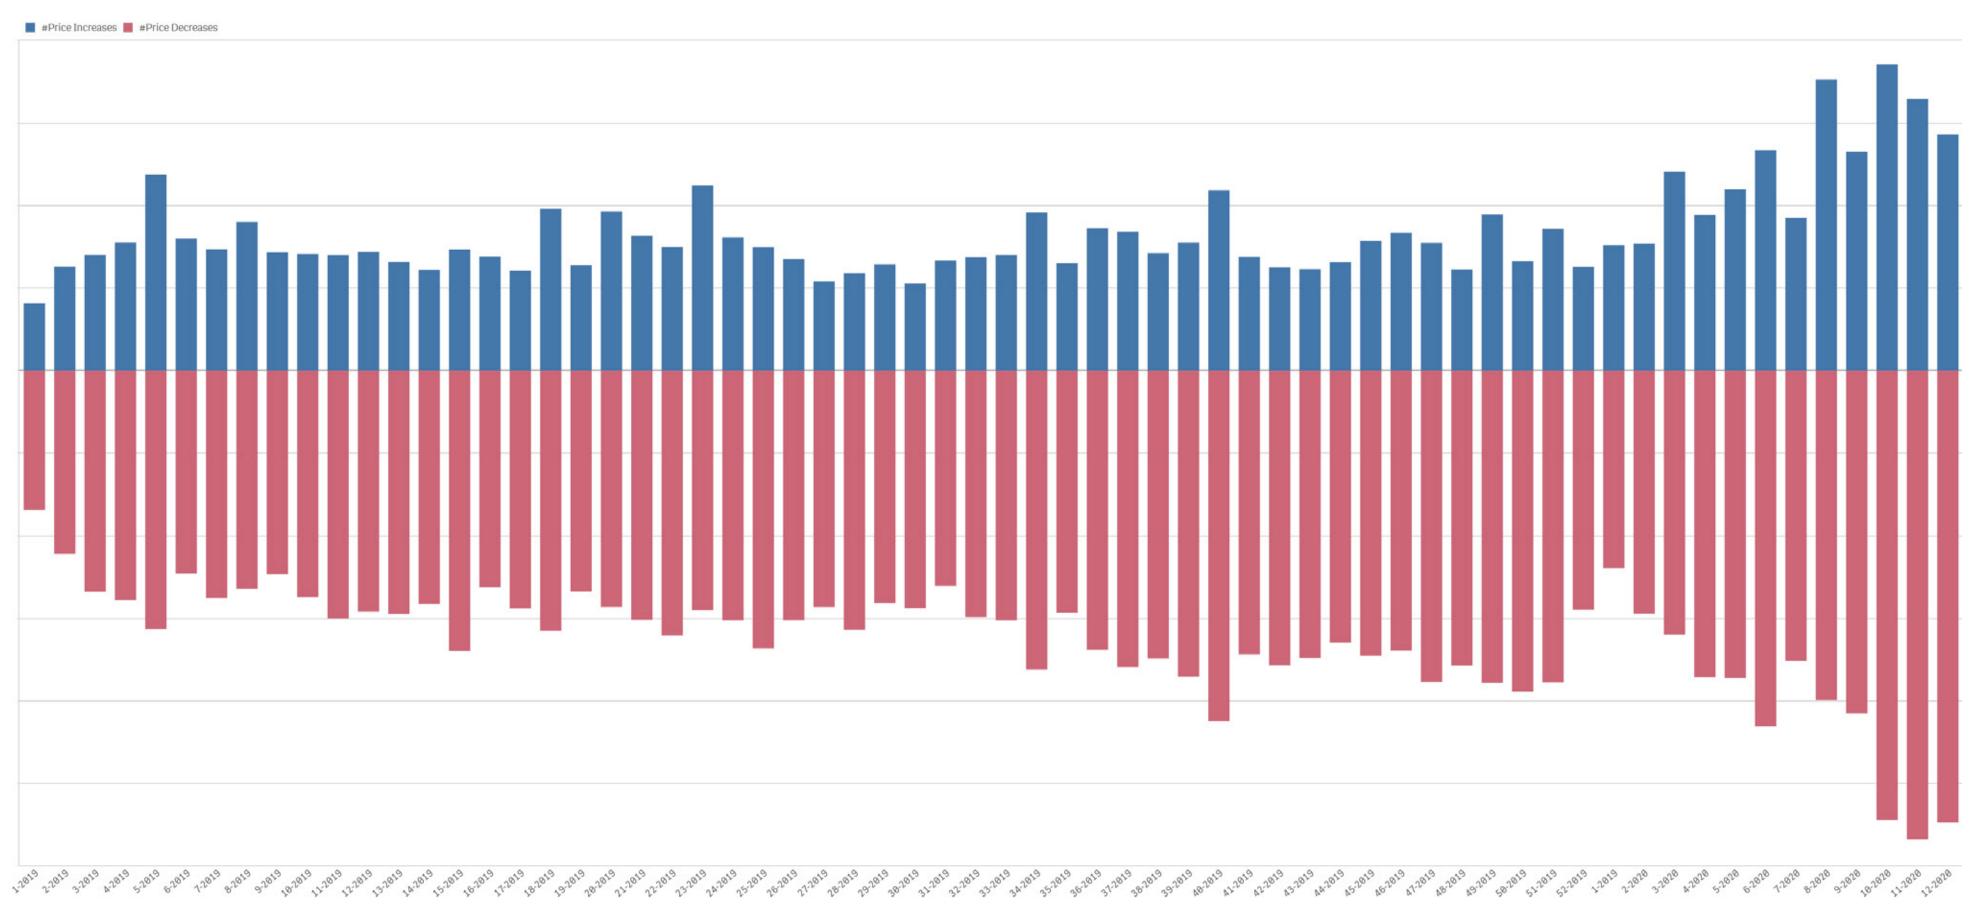

## Price Increases & Decreases

Dealers have been changing their prices in both directions. We're seeing more price increases (blue) and decreases (red) than before coronavirus.

Prices (weekly)

For future updates send an email to watch-industry@chrono24.com