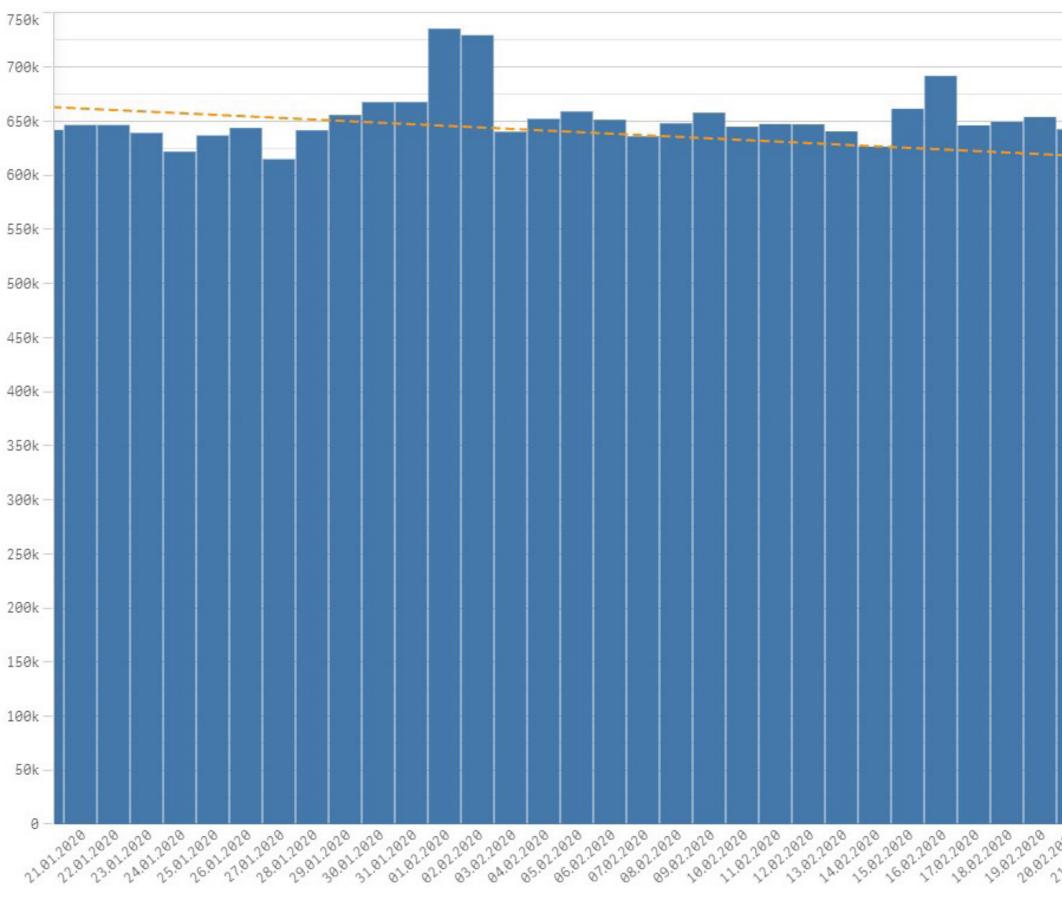

## Global Visits Over Time

There was a sharp dip in sessions after the coronavirus crisis began spreading outside of China, but we're already seeing the first signs of recovery.