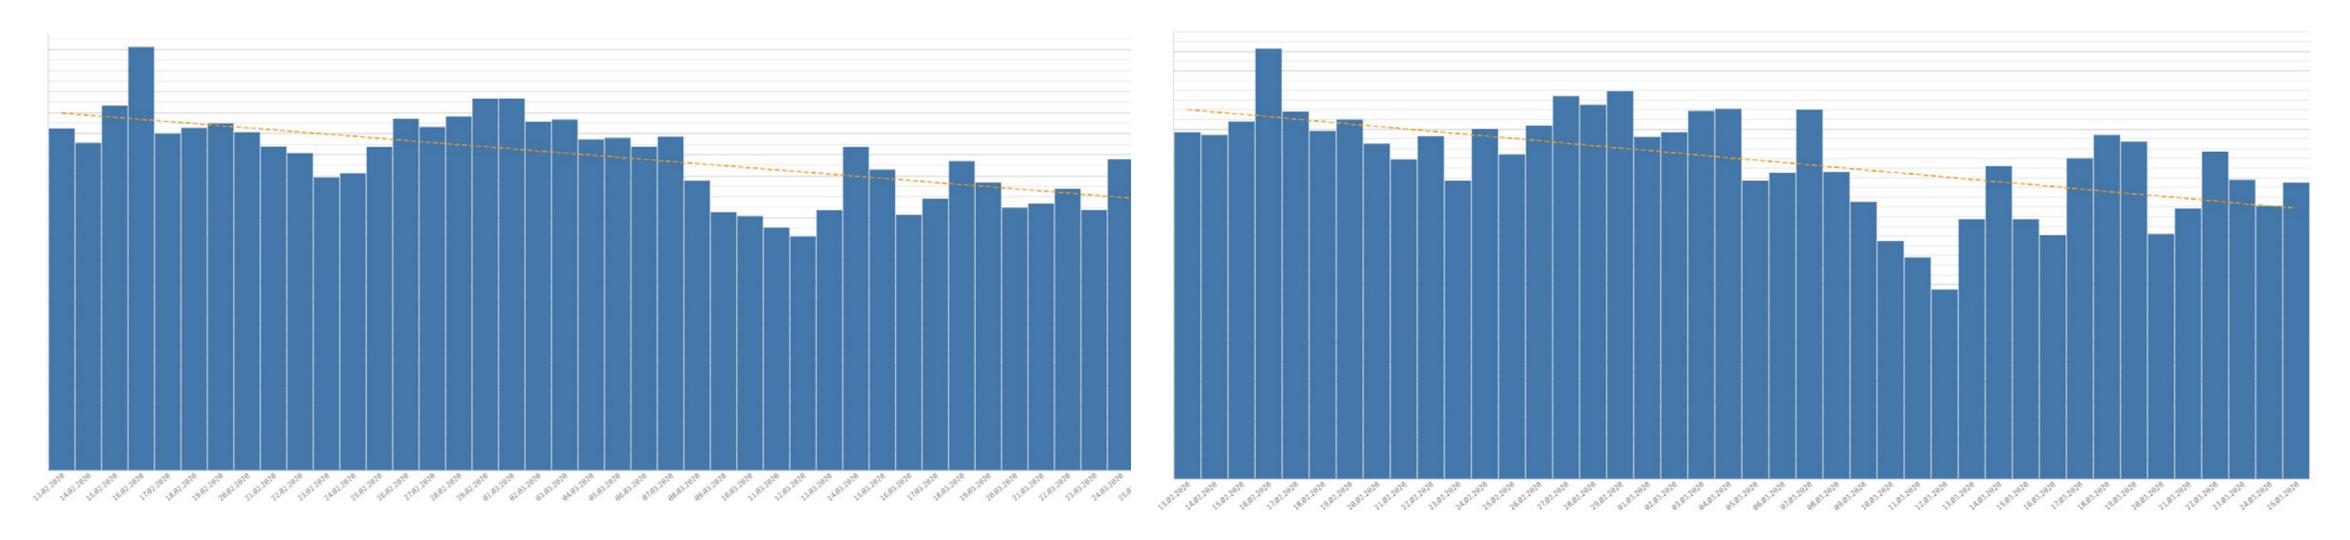

KPIs showed a sharp drop after the coronavirus began spreading in Italy, but they are now starting to recover.

### Sessions (daily)

### Checkouts (daily)