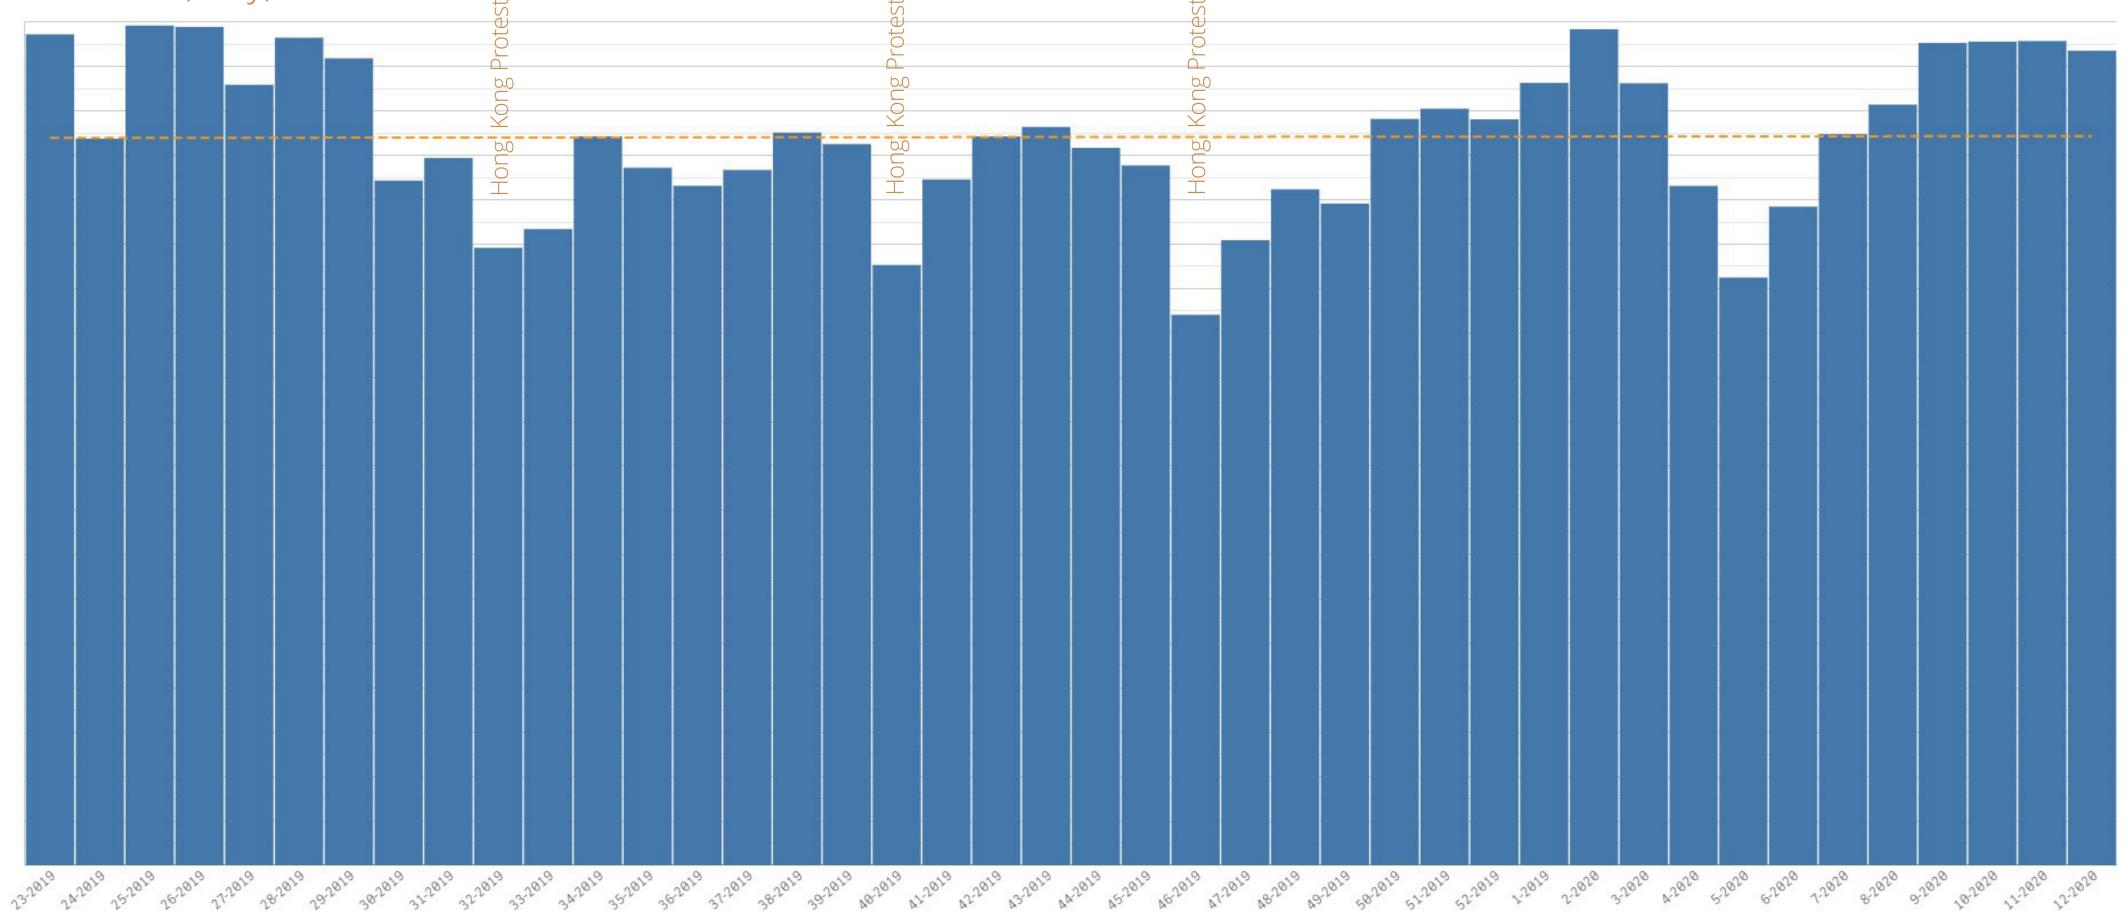

# KPIs: Hong Kong

Hong Kong has recovered remarkably quickly – probably because its citizens are rather used to dealing with crises after the Hong Kong protests.

Sessions (daily)

For future updates send an email to watch-industry@chrono24.com