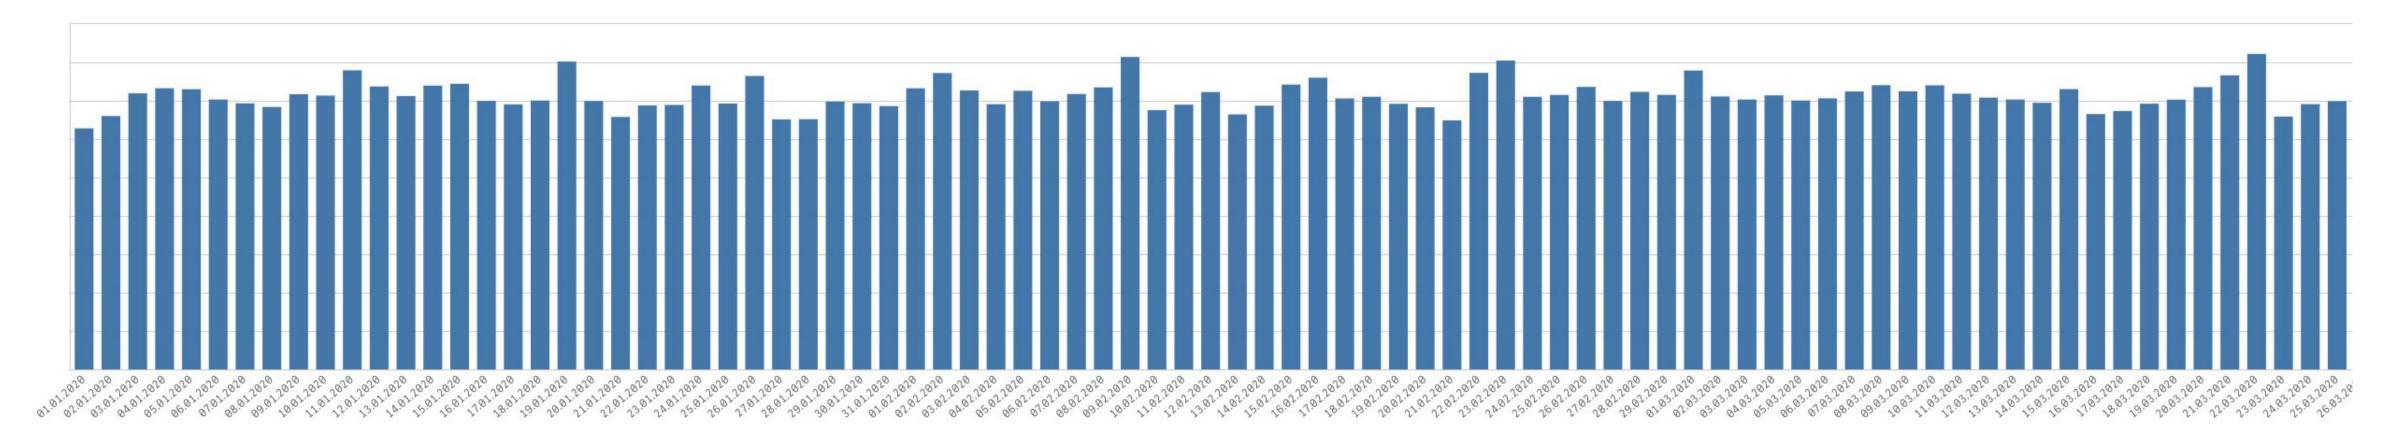

The number of listings remains unaffected by the coronavirus thus far.

### Listings (weekly)

|            |            |            |            |            |            |            |            |            |            |            | <u>, 5552 855</u> |
|------------|------------|------------|------------|------------|------------|------------|------------|------------|------------|------------|-------------------|
|            |            |            |            |            |            |            |            |            |            |            |                   |
|            |            |            |            |            |            | _          |            |            |            |            |                   |
|            |            |            |            |            |            |            |            |            |            |            |                   |
|            |            |            |            |            |            |            |            |            |            |            |                   |
|            |            |            |            |            |            |            |            |            |            |            |                   |
|            |            |            |            |            |            |            |            |            |            |            |                   |
|            |            |            |            |            |            |            |            |            |            |            |                   |
|            |            |            |            |            |            |            |            |            |            |            |                   |
|            |            |            |            |            |            |            |            |            |            |            |                   |
|            |            |            |            |            |            |            |            |            |            |            |                   |
|            |            |            |            |            |            |            |            |            |            |            |                   |
|            |            |            |            |            |            |            |            |            |            |            |                   |
|            |            |            |            |            |            |            |            |            |            |            |                   |
|            |            |            |            |            |            |            |            |            |            |            |                   |
|            |            |            |            |            |            |            |            |            |            |            |                   |
|            |            |            |            |            |            |            |            |            |            |            |                   |
|            |            |            |            |            |            |            |            |            |            |            |                   |
|            |            |            |            |            |            |            |            |            |            |            |                   |
|            |            |            |            |            |            |            |            |            |            |            |                   |
|            |            |            |            |            |            |            |            |            |            |            |                   |
|            |            |            |            |            |            |            |            |            |            |            |                   |
|            |            |            |            |            |            |            |            |            |            |            |                   |
|            |            |            |            |            |            |            |            |            |            |            |                   |
|            |            |            |            |            |            |            |            |            |            |            |                   |
|            |            |            |            |            |            |            |            |            |            |            |                   |
| 05.01.2020 | 12.01.2020 | 19.01.2020 | 26.01.2020 | 02.02.2020 | 09.02.2020 | 16.02.2020 | 23.02.2020 | 01.03.2020 | 08.03.2020 | 15.03.2020 | 22.03.2020        |