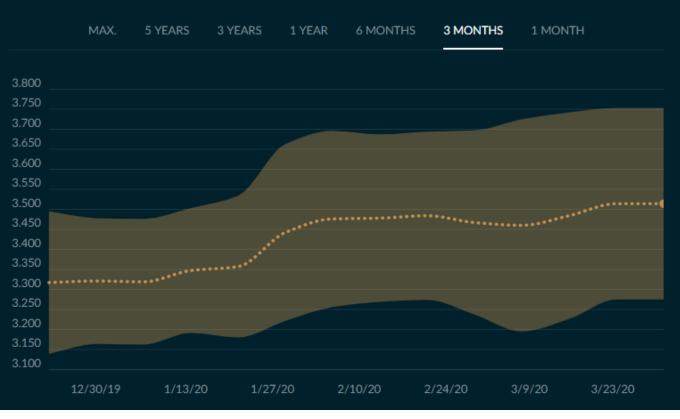

## Financial Performance of Popular Watches

Prices for iconic Swiss watches remain stable.

### Prices (3 months)

For future updates send an email to watch-industry@chrono24.com

 OF THE ESTIMATED WORTH (1) in thous. \$

 MAX. 5 YEARS
 3 YEARS
 1 YEAR
 6 MONTHS
 3 MONTHS
 1 MONTH

### Prices (3 months)

For future updates send an email to watch-industry@chrono24.com

OF THE ESTIMATED WORTH () in \$ MAX. 5 YEARS 3 YEARS 1 YEAR 6 MONTHS 3 MONTHS 1 MONTH