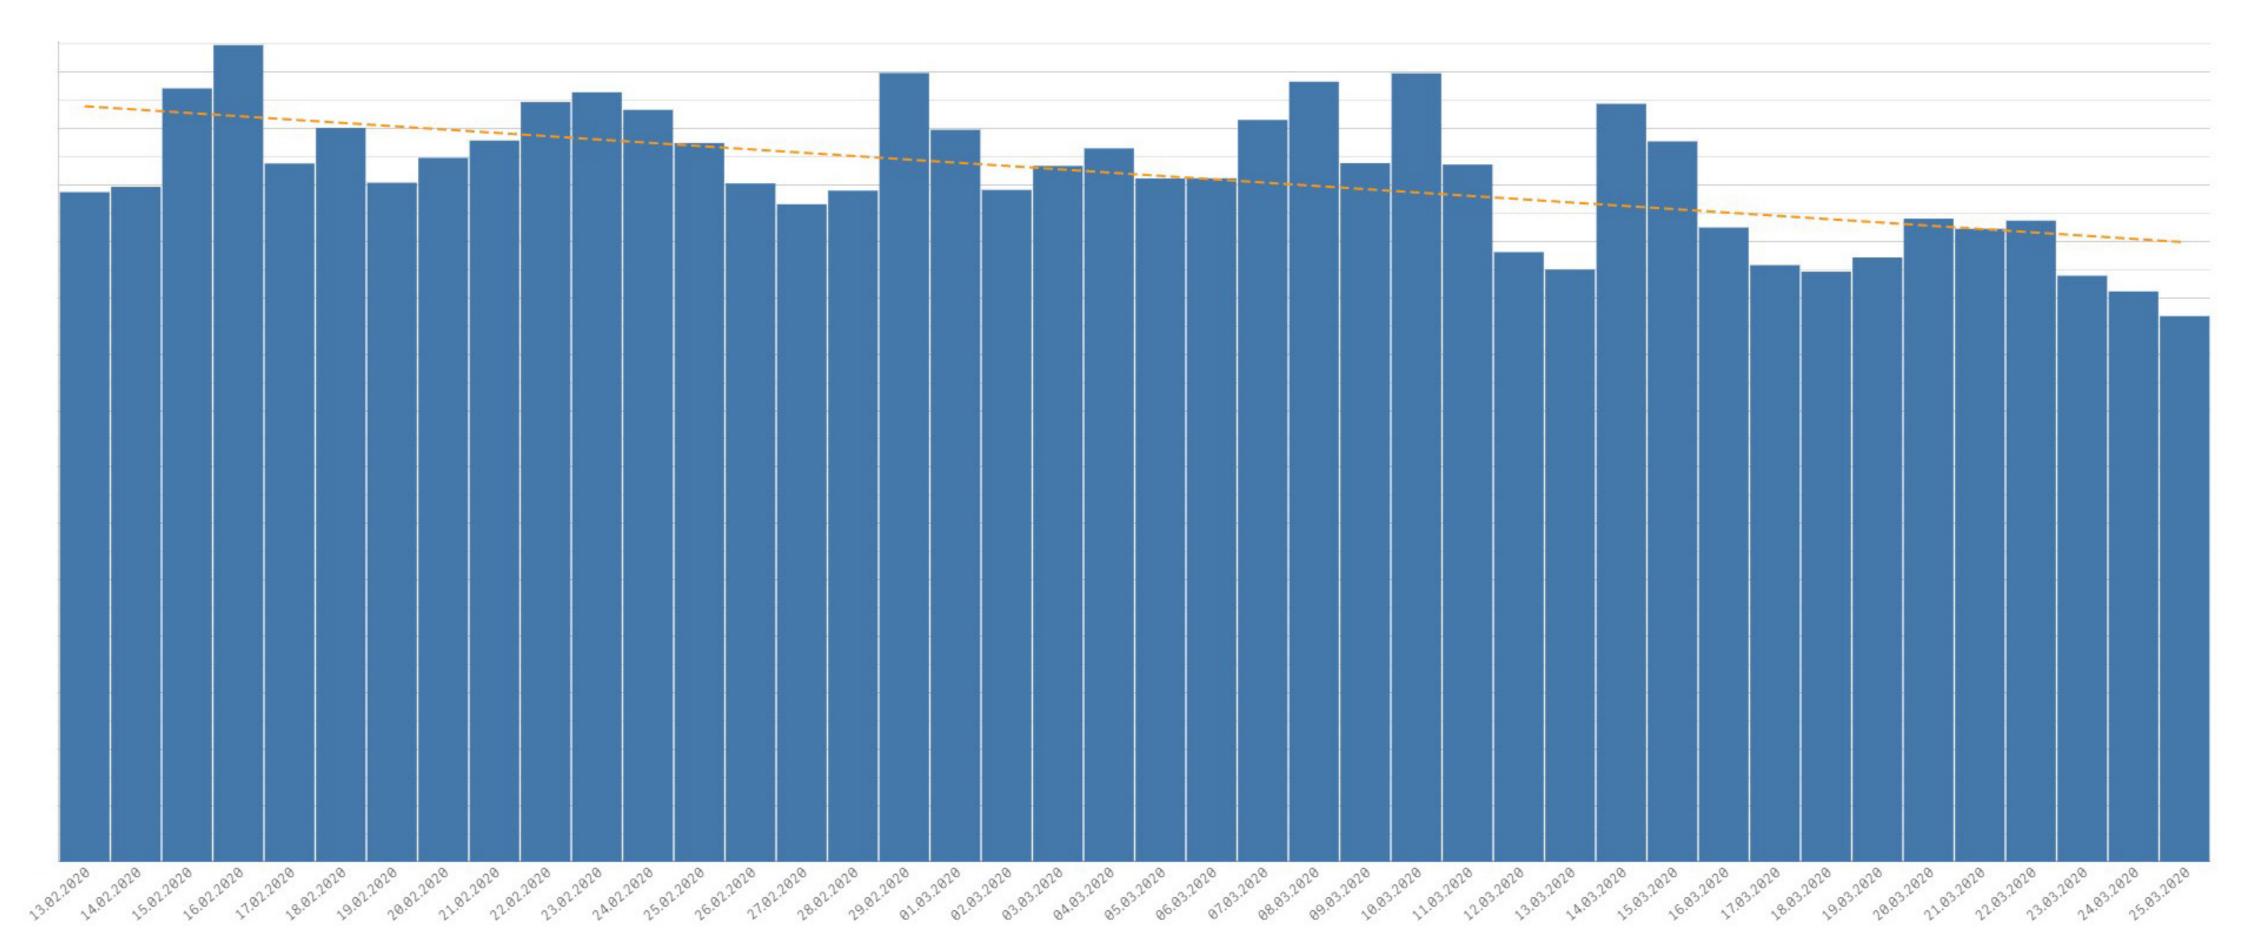

## Global Sales

Weekly sales are still down 15-20% compared to before the coronavirus.

### Sales (weekly)