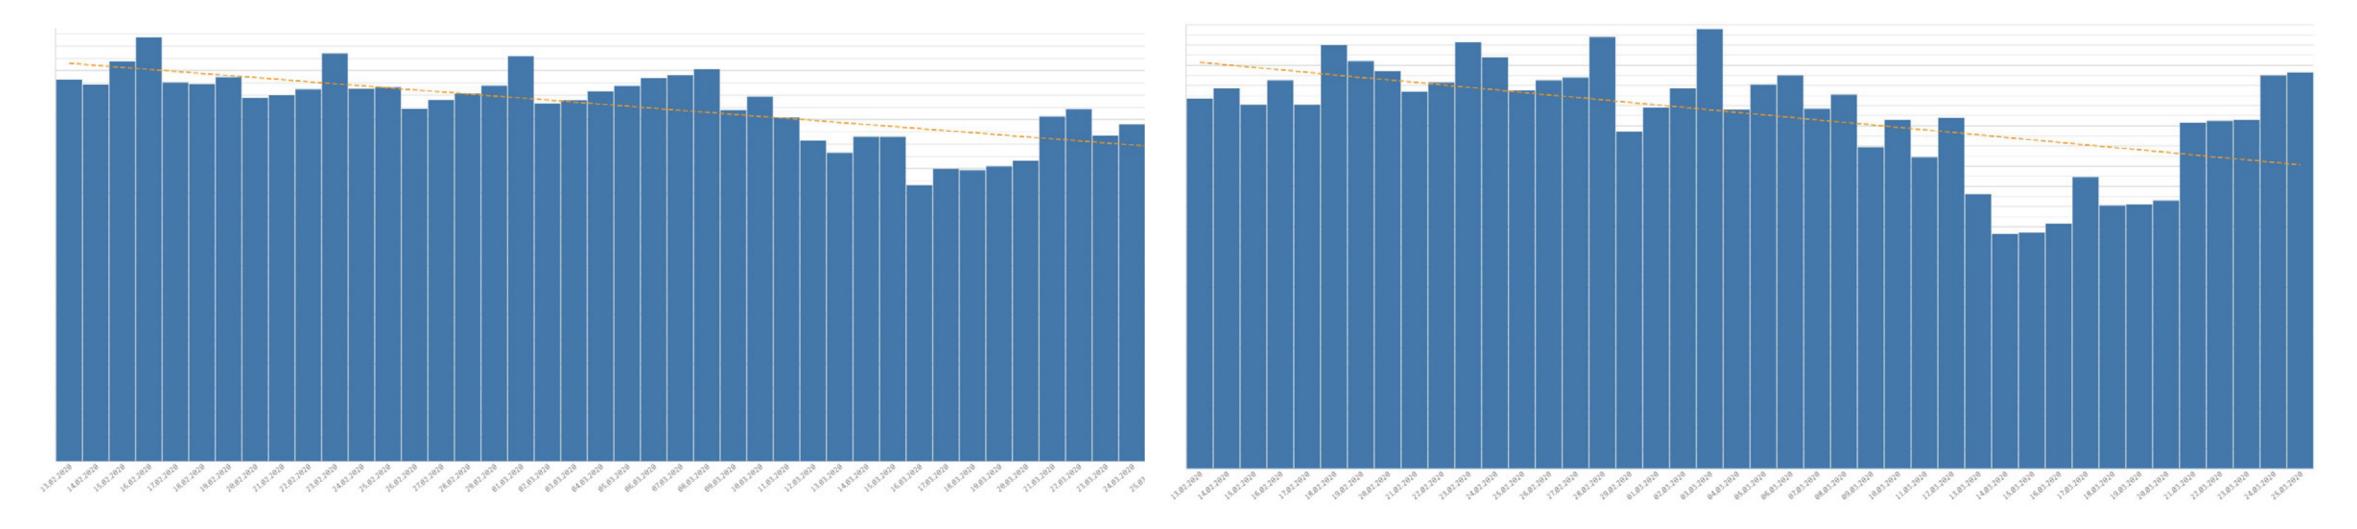

# Global Sessions by Country

The number of sessions is recovering (green) week over week in most countries (22 Mar 2020 vs. 16 Mar 2020).

## Global KPIs

Most KPIs are showing promising signs of recovery.

### Sessions (daily)