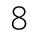

# Global Sessions by Country

The number of sessions is recovering (green) week over week in most countries (22 Mar 2020 vs. 16 Mar 2020).

## Global KPIs

Most KPIs are showing promising signs of recovery.

### Sessions (daily)