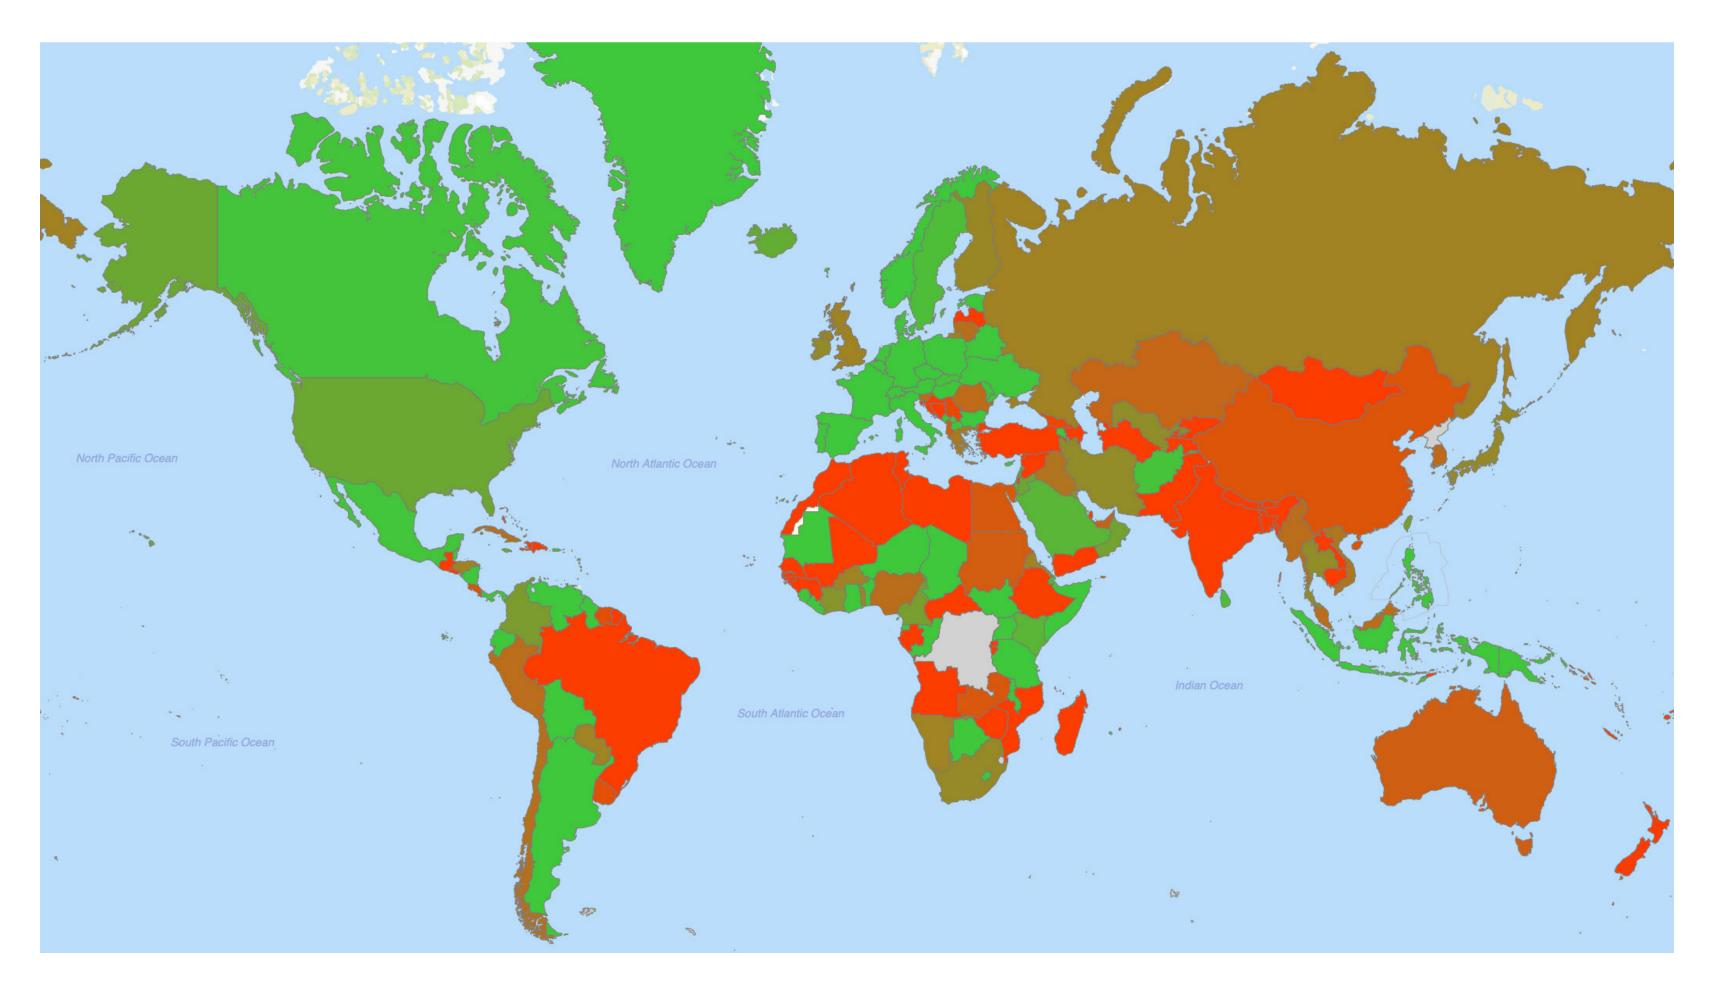

# Global Sessions by Country

The number of sessions is recovering (green) week over week in most countries (22 Mar 2020 vs. 16 Mar 2020).