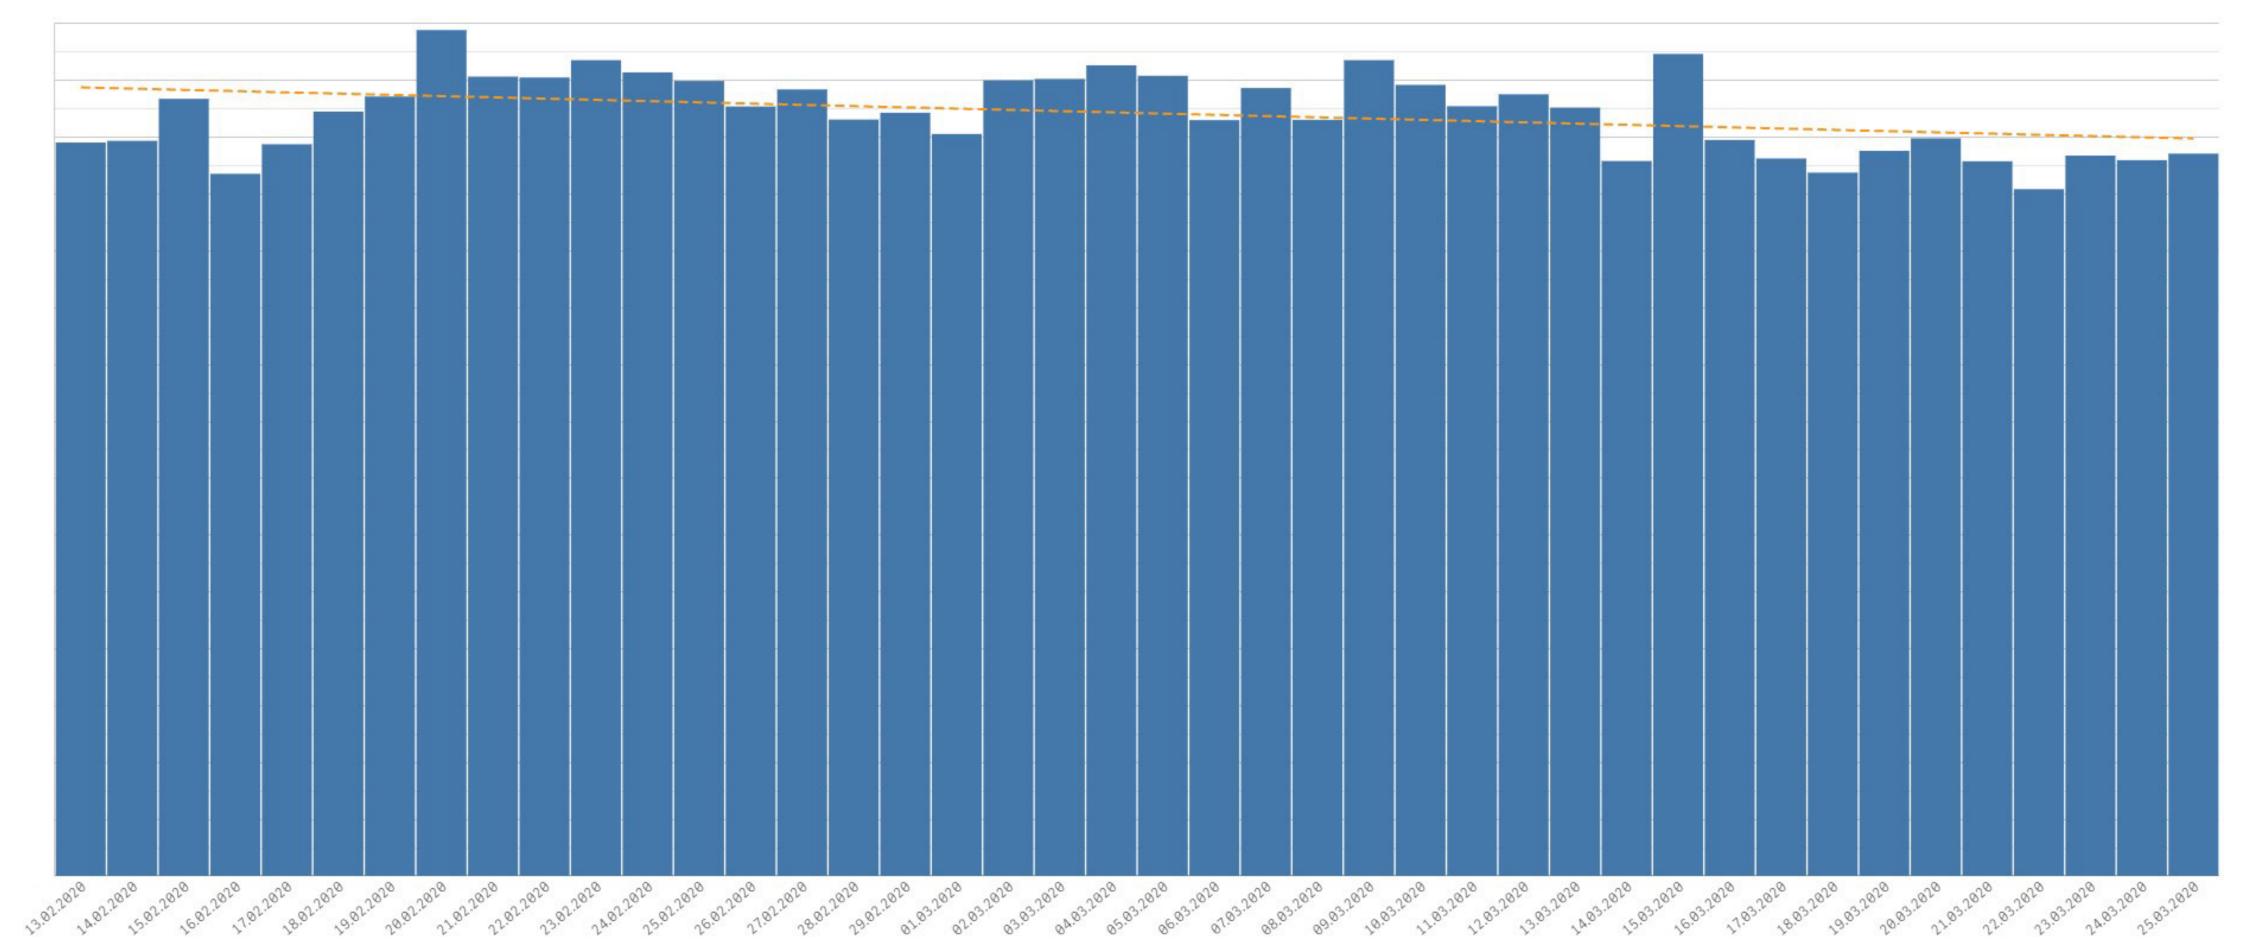

## Global Sales

Weekly sales are still down 15-20% compared to before the coronavirus.

### Sales (weekly)