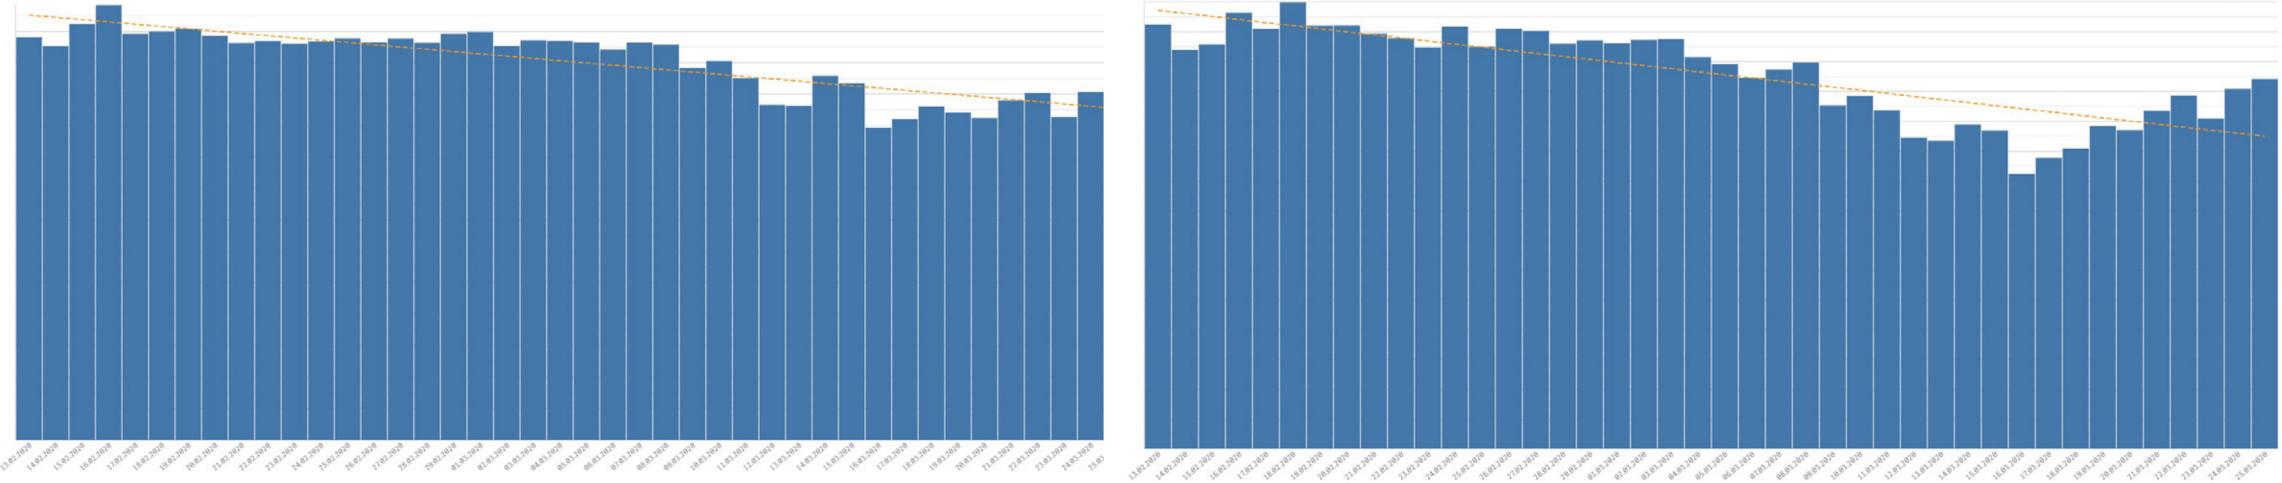

## Global KPIs

Most KPIs are showing promising signs of recovery.

### Sessions (daily)

### Checkouts (daily)