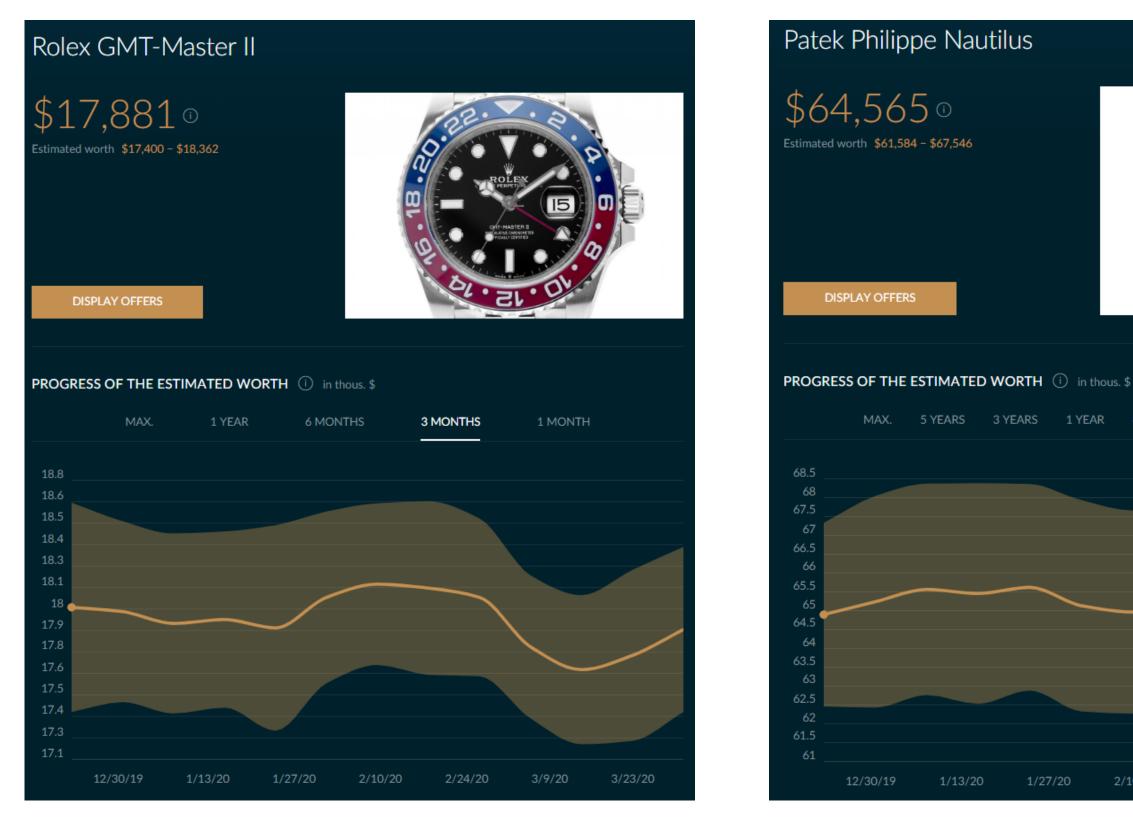

## Financial Performance of Popular Watches

Prices for iconic Swiss watches remain stable.

### Prices (3 months)

For future updates send an email to watch-industry@chrono24.com

 OF THE ESTIMATED WORTH (1) in thous. \$

 MAX. 5 YEARS
 3 YEARS
 1 YEAR
 6 MONTHS
 3 MONTHS
 1 MONTH