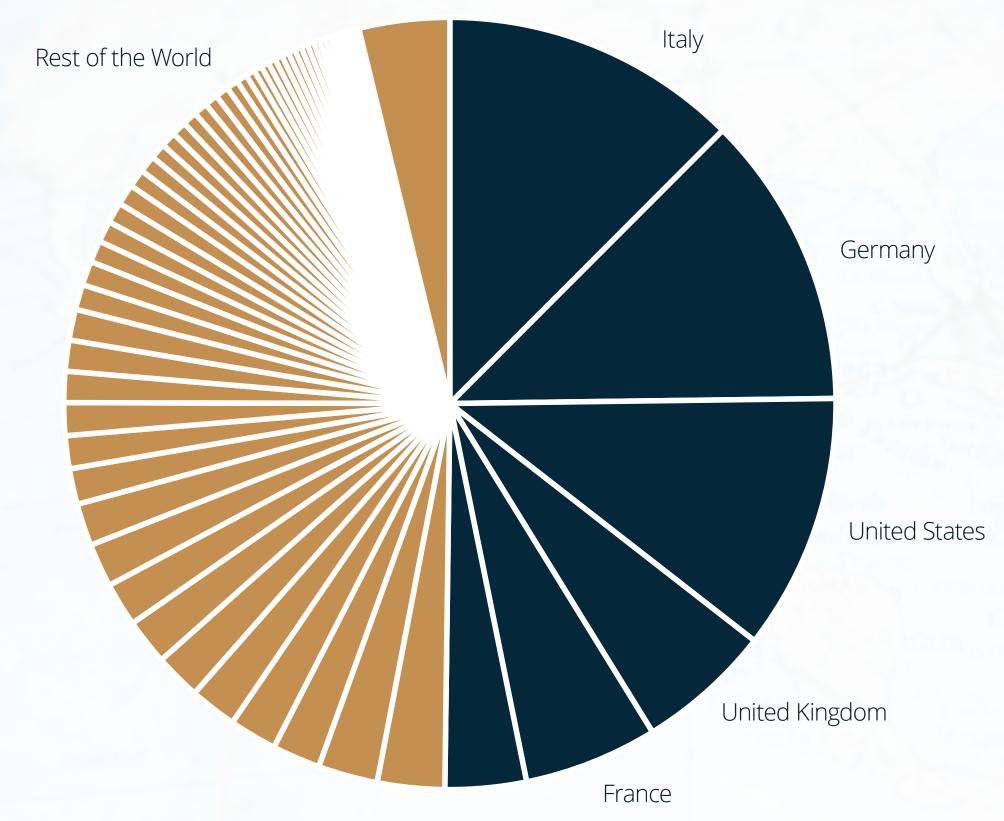

oyalty and the pleasure they take in watches.

Stay healthy!

Yours,

Tim Stracke, founder and co-CEO of Chrono24

#stayhome #stayhealthy







# Who We Are Chrono24: The World's Watch Market

Chrono24 was founded in 2003 and has since become the world's leading online marketplace for new and pre-owned luxury watches.

Every day, nearly 300 employees in Karlsruhe, Berlin, New York, and Hong Kong bring together commercial dealers, private sellers, and watch enthusiasts from around the world.





## Who We Are Facts & Figures

- Over 470,000 watch listings from over 100 countries
- Available in 22 languages
- 30% growth year on year 9 million unique visitors per month, €1.5 billion in annual transaction volume
- Over 3,000 commercial dealers and 20,000 private sellers at any given time





Sessions on Chrono24 per Country

Netherlands



## Global Visits Over Time

There was a sharp dip in sessions after the coronavirus crisis began spreading outside of China, but we're already seeing the first signs of recovery.

#### Sessions (daily)





|         |                          |                   |                      |                                                        | ****                                           |