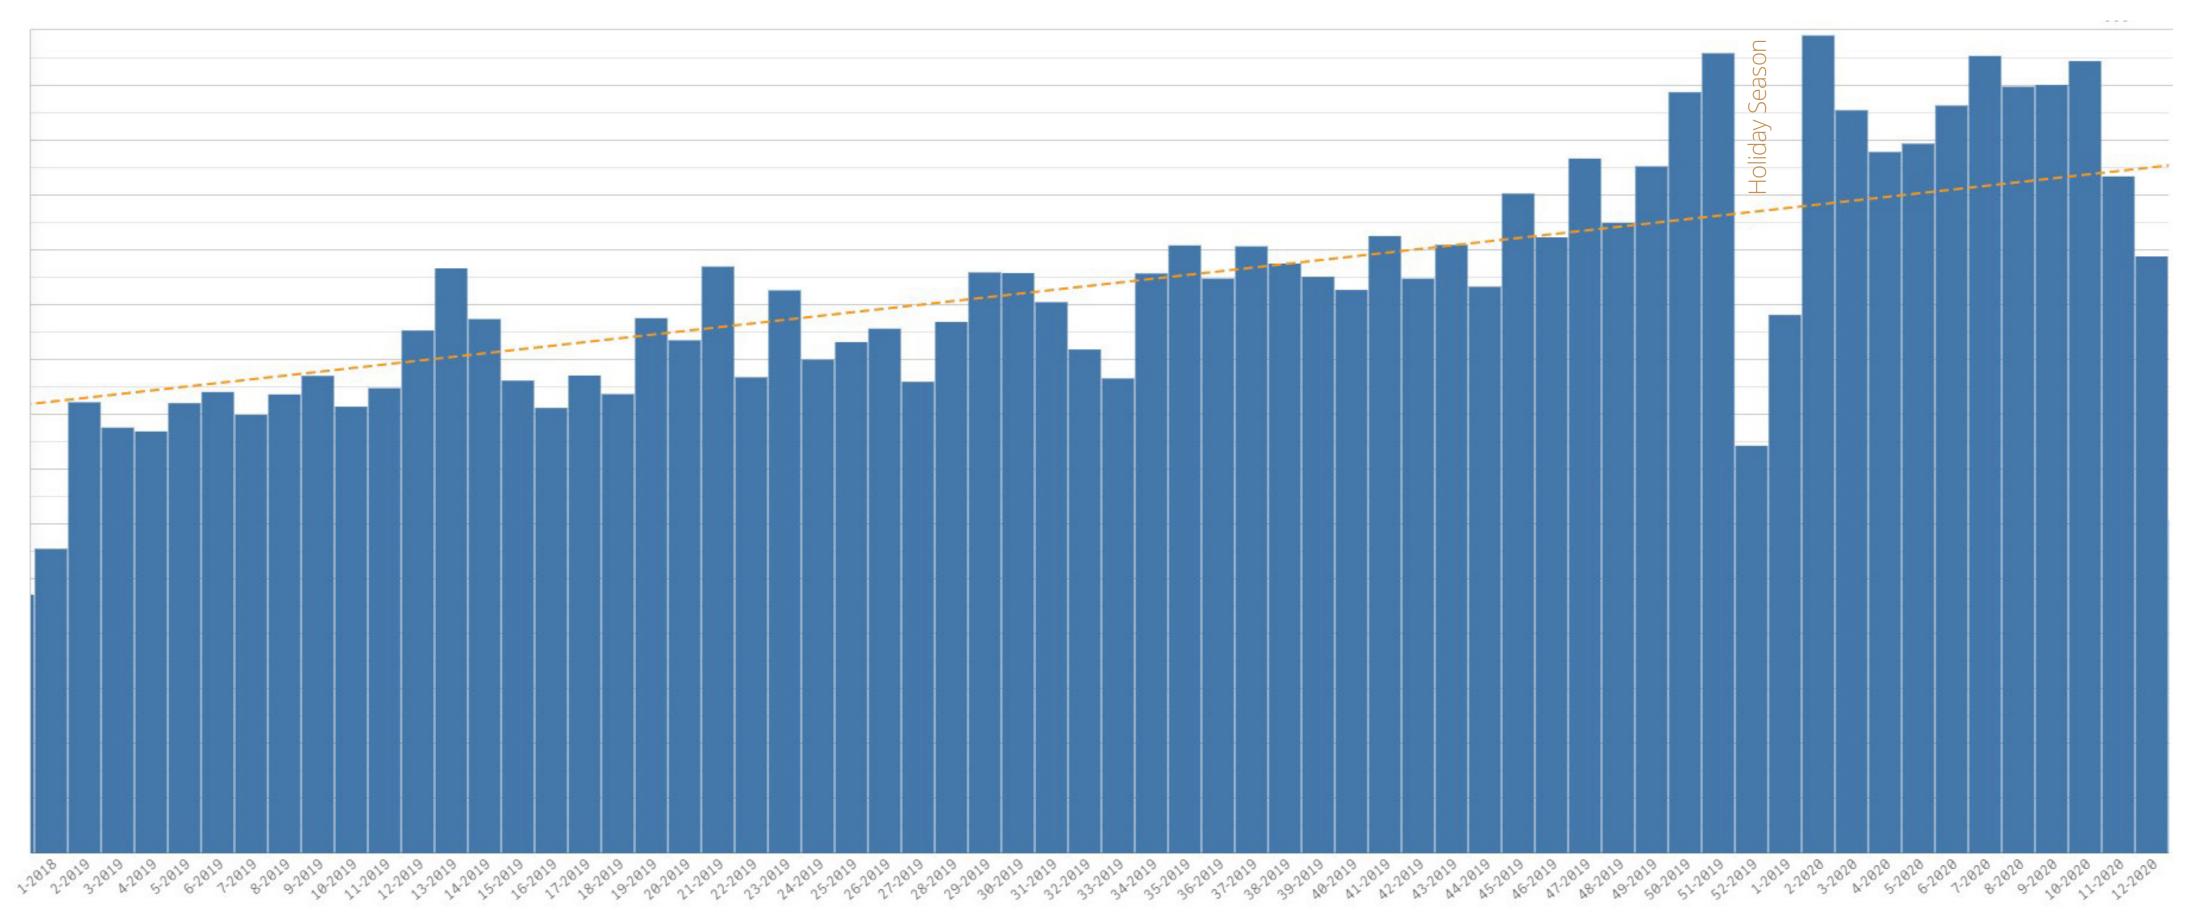

## Global Sales

Weekly sales are still down 15-20% compared to before the coronavirus.

### Sales (weekly)